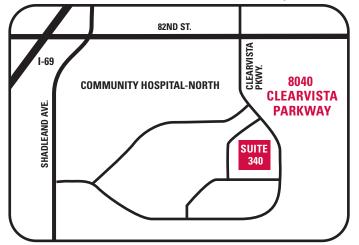

www.folliclesindy.com | 631.4247

NORTH SIDE LOCATION | 8040 Clearvista Parkway, Suite 340

## To the North office:

Take I-465 to the I-69 North exit. Then exit on 82nd St. and turn left. Turn right at the next intersection on Clearvista Parkway . Go past the first stop sign and then turn right into the parking lot. The 8040 building is on your right.