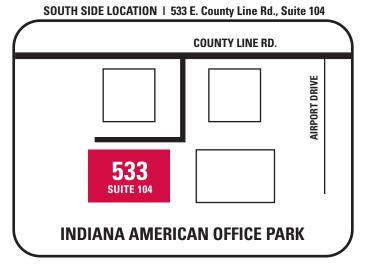

## To the South office:

Take I-65 to County Line Rd. Exit West on County Line Rd. and continue on through the Emerson Ave. intersection. After approximately a half mile, turn left into Indiana American Office Park (across from Smock Golf Course). Our building is straight back on your right.